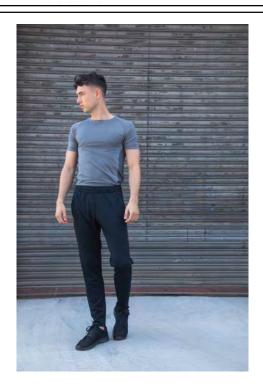

# **MEN'S SLIM LEG TRAINING PANTS**

**Fabric:** 100% Polyester

Pique

Weight: 200gsm Sizes: XS - 2XL

Carton: 24

**Description:** • Elasticated waist with inner drawcord

2 zipped side pockets Panel on lower back leg Zip opening at hem