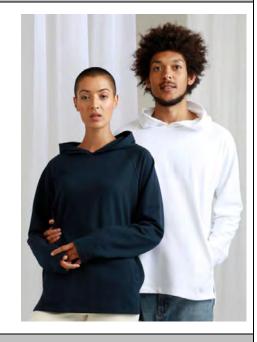

## mantis M132 – One Hoodie

| Fabric Composition | 60% (organic) cotton, 20% cotton, 20% polyester<br>Organic Content Certified to the OCS                                                                                                                                                                                 |  |  |
|--------------------|-------------------------------------------------------------------------------------------------------------------------------------------------------------------------------------------------------------------------------------------------------------------------|--|--|
| Fabric Type        | French Terry                                                                                                                                                                                                                                                            |  |  |
| Fabric Weight      | 280gsm                                                                                                                                                                                                                                                                  |  |  |
| Details            | Unisex Fit   Raglan Sleeves   Straight hem with<br>drop back and side vents   Twin needle sleeve ends<br>  Inside back neck locker patch   Single Layer 3-<br>piece hood   No draw-cord   2 front welt pockets  <br>Smooth outer fabric with loop back inner   Tear off |  |  |

"One" has been designed to be worn as wished; classic, tighter or oversized. The above is a recommendation (only) for a classic fit - for there are no rules on what to wear or how to wear it. For looser, fashion & oversized fit, we would recommend the size up (or up again) and for a tighter fit, the size down.