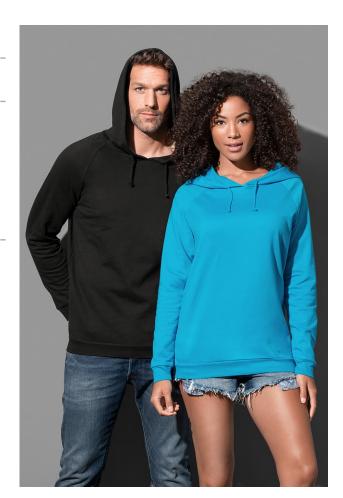

## **UNISEX SWEAT HOODIE LIGHT**

Hooded sweatshirt for men and women

100% ring-spun cotton

XS-4XL | 190 g/m² | Normal Fit | 24 / carton

XS-4XL | 190 g/m² | Normal Fit | 24 / carton

unisex style - great fit for men & women brushed inside lightweight ring-spun cotton no label in collar

lightweight with comfort, great for any season, unisex style – great for both men and women, brushed inside, tone-on-tone cord, raglan sleeves, self-fabric cuffs and waistband, side seams, small size label in the collar, care label in the side seam, washable at 40 °C